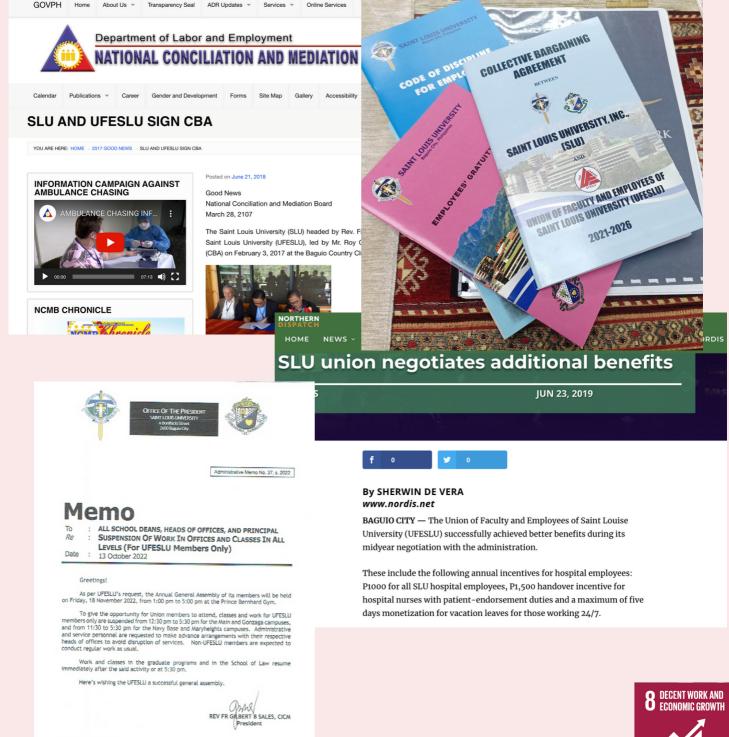

## **SLU and UFESLU: Union practices**

Published in DOLE National Conciliation and Mediation Board and Northern Dispatch

at URL: <a href="https://ncmb.gov.ph/slu-and-ufeslu-sign-cba/">https://ncmb.gov.ph/slu-and-ufeslu-sign-cba/</a>

https://nordis.net/2019/06/23/article/news/slu-union-gets-additional-benefits/

Saint Louis University recognizes unions and labor rights for all. SLU has recognized, since 1986, the Union of Faculty and Employees of Saint Louis University (UFESLU). SLU and UFESLU forge a Collective Bargaining Agreement (CBA) protecting the freedom of association, social dialogue, and collective bargaining, promoting decent work and the rights of working people, and trade unions.