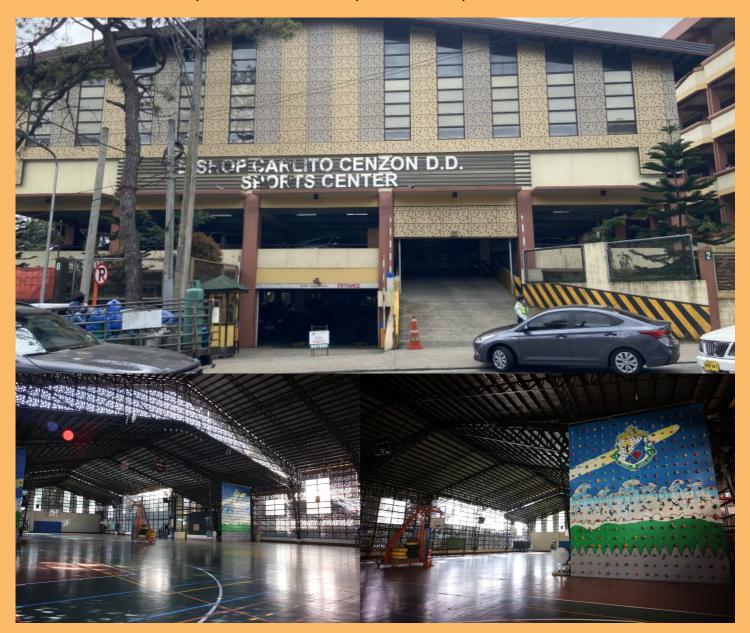

## Bishop Carlito Cenzon, D.D. Sports Center

Published in: Saint Louis University Offcial Website at URL:

https://www.slu.edu.ph/indoor-sports-courts/

This facility was built on the lot where the former SLU Covered Courts were located. SLU's Bishop Carlito Cenzon, D.D Sports Center includes two indoor multifunctional courts and rock-climbing facilities that are used for fitness courses and employee-student recreational activities. The newly built SLU Parking building is also in this facility.