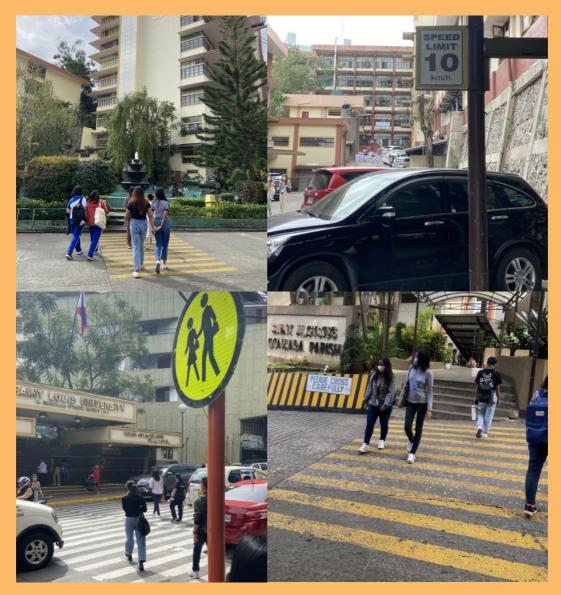

Police personnel from the Baguio City Police Office provide assistance to students and employees while crossing the streets to ensure safety while going to and from the university. Inside the campus, pedestrians are given priority. Pedestrian lanes have been installed in different campus areas to ensure students' and employees' safe passage. Speed limits of vehicles inside the campus have been limited to 10 km per hour only.