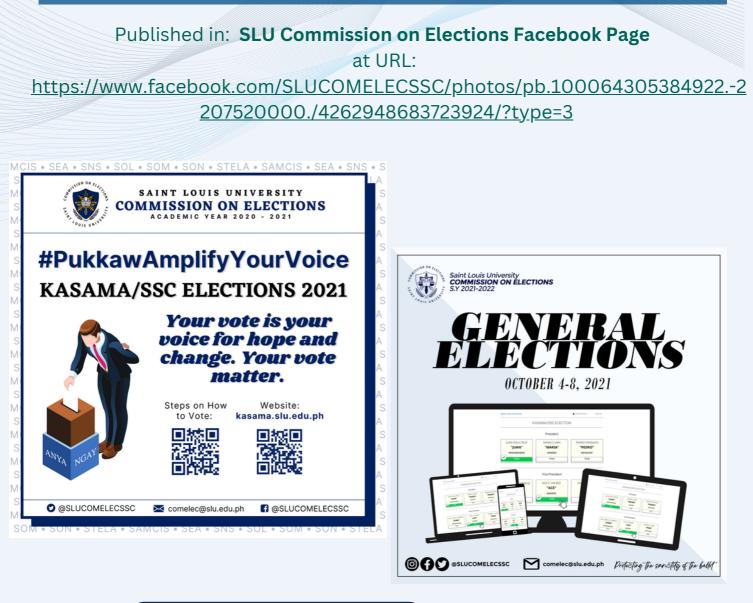

## #PukkawAmplifyYourVoice KASAMA/ SSC General Elections 2021

## ELECTED REPRESENTATION

The student representative to the University is the **Kataas-taasang Sanggunian ng mga Mag-aaral/Supreme Student Council** (KASAMA/SSC) President who is duly elected by the student body while the employee representative to the University is the **Union of Faculty and Employees of Saint Louis University** (UFESLU) President.

Both Presidents are elected by their peers which observe their own democratic processes outlined in their respective Constitution and By-Laws. The SLU KASAMA/SSC President and UFESLU President seat as a committee member in several Administrative Committees whereby student and employee participation is merited.