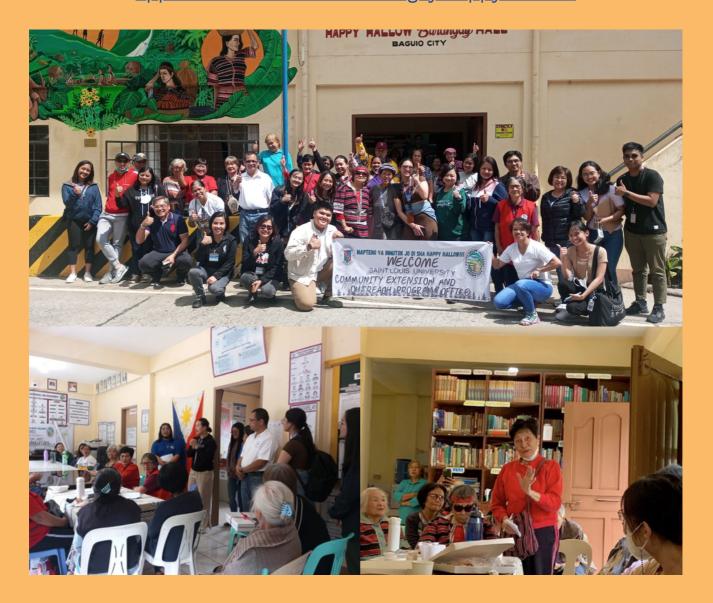

#### Panaki-Binnadang Rapid Rural Appraisal Conducted at Barangay Happy Hallow

Published in: Saint Louis University Offcial Website at URL: <a href="https://www.slu.edu.ph/2023/03/31/panaki-binnadang-rapid-rural-appraisal-conducted-at-barangay-happy-hallow/">https://www.slu.edu.ph/2023/03/31/panaki-binnadang-rapid-rural-appraisal-conducted-at-barangay-happy-hallow/</a>

Binnadang is a native word that means communal unity, work, and cooperation amongst people to achieve a particular goal for the benefit of everyone in the community. In Filipino, "binnadang" means "bayanihan." Saint Louis University has been faithfully and consistently living out binnadang, bringing to fruition its mission of reaching out to our brothers and sisters in need.