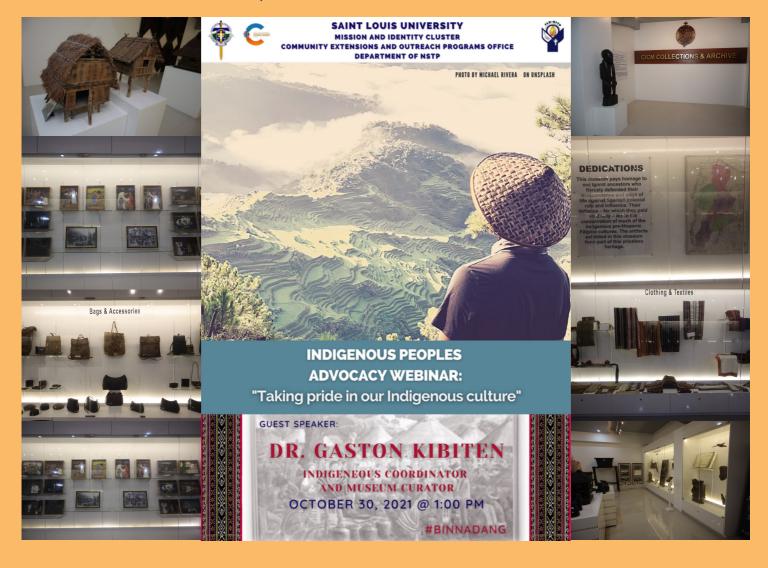

## Indigenous Peoples Students Center-Museum of Igorot Culture and Arts-Center for Indigenous Studies

Published in: Saint Louis University Offcial Website at

URL:https://www.slu.edu.ph/museum-of-igorot-culture-and-arts/

The Indigenous Peoples Students Center is located within the Museum of Igorot Culture and Arts- Center for Indigenous Studies. In this center, university students coming from the various minority ethnic groups or indigenous peoples of the Cordillera region can come to socialize with each other and/or share/discuss their common issues and concerns as well as those of the wider indigenous peoples in the region and beyond. This also houses a mini-library containing materials on Cordillera societies, cultures, histories, and languages for consultation and learning by the IP students and other interested parties.