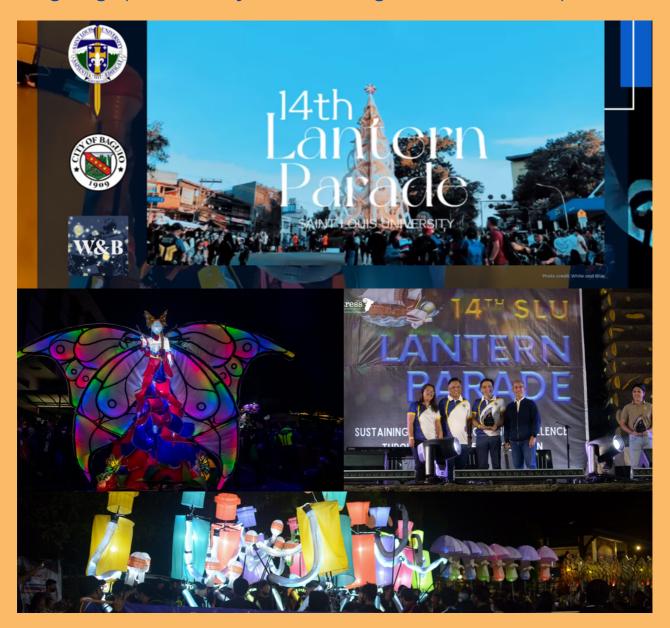

#### Saint Louis University Lantern Parade

Recognized as SLU's Handog sa Baguio, the spreading of light and hope through the annual lantern parade has become a cherished Louisian trademark. The 14th SLU Lantern Parade commenced on December 01, 2022 along Session Road down to the Melvin Jones Football Field where participants performed a unified exhibition.