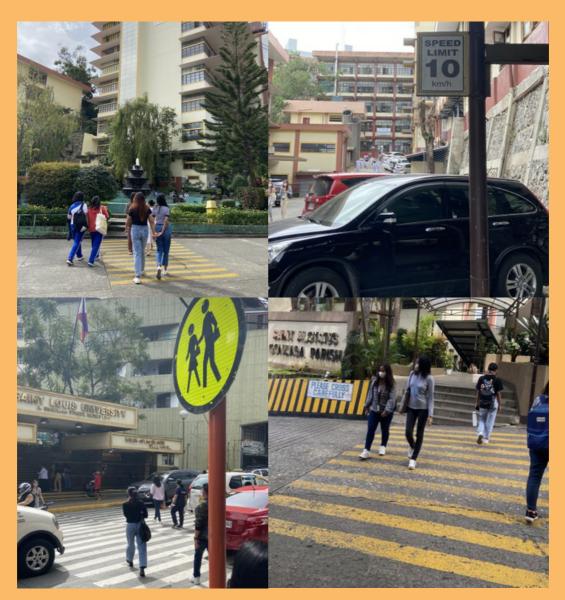

## Saint Louis University Prioritizes Pedestrian on Campus

## **Prioritizing Pedestrian Access on Campus**

## Published in: Saint Louis University Official Website at URL: <u>https://www.slu.edu.ph/2022/09/25/prioritizing-pedestrian-access-on-campus/</u>

Police personnel from the Baguio City Police Office provide assistance to students and employees while crossing the streets to ensure safety while going to and from the university. Inside the campus, pedestrians are given priority. Pedestrian lanes have been installed in different campus areas to ensure students' and employees' safe passage. Speed limits of vehicles inside the campus have been limited to 10 km per hour only.