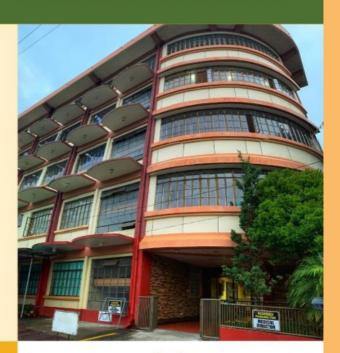

# SAINT LOUIS UNIVERSITY STUDENTS' RESIDENCE HALLS

For the First Semester of AY 2022-2023, Men's Dorm Building will accommodate both male and female students.

Male students will occupy Tower 1 while the female students will stay on Tower 2 of the building.

## **Amenities:**

- Reception services
- Each bedroom is furnished with 2 double deck beds with mattresses, 2 twin study tables with 4 individual study lights & outlets and 4 wardrobe closets. Maximum capacity is 4 students in one room.
- Spacious dining area with accessible hot and cold water dispenser.
- Shower cubicles are equipped with holishower units.