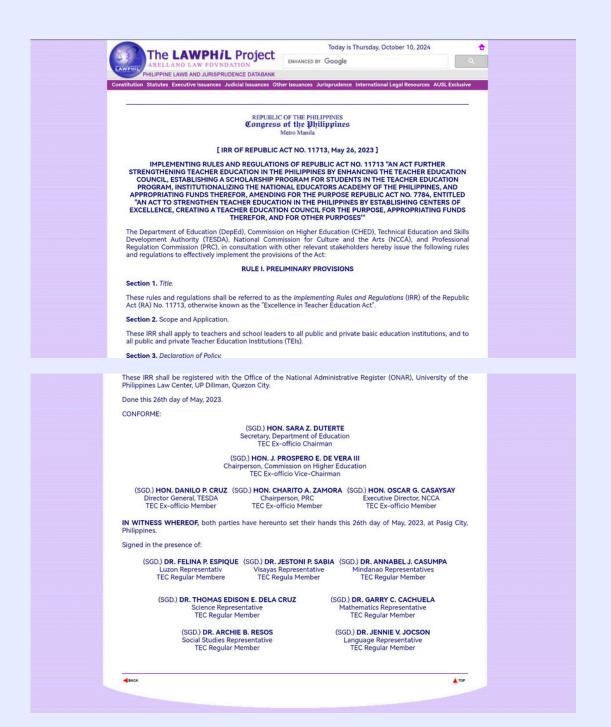

### SLU Inks in the Republic Act 11713, in Pursuit of National Excellence in Teacher Education

### **Published in The LAWPHiL Project**

#### https://lawphil.net/statutes/repacts/ra2023/irr\_11713\_2023.html Published in The LAWPHiL Project

Saint Louis University, through its Vice President Felina P. Espique, a Teacher Education Council (TEC) Regular Member representing the Luzon area of the Philippines, participated in the enacting of a State law to ensure the enhancement of quality education and training of teachers nationwide through implementing the Excellence in Teacher Education Act (or Republic Act 11713) recently passed by the Department of Education (DepEd). Additionally, as a TEC Luzon representative she monitors the implementation of the rules and regulations in the region.