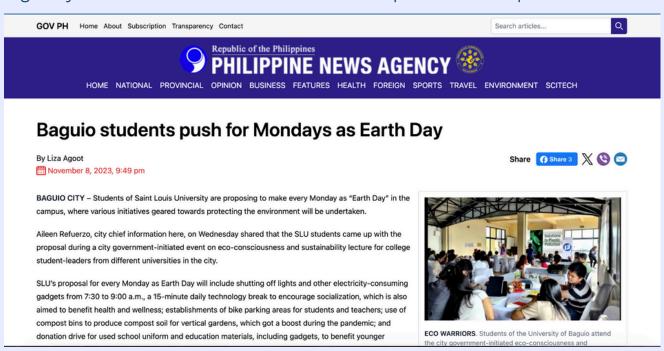

### SLU Proposes Sustainability Initiatives Geared Towards Eco-Consciousness

### Published in Philippine News Agency Website

https://www.pna.gov.ph/articles/1213266

Saint Louis University came up with the proposal during a city government-initiated event on eco-consciousness and sustainability lecture for college student-leaders from different universities in the city. SLU students proposed to make every Monday "Earth Day" on campus, where various initiatives geared towards protecting the environment will be undertaken. This includes shutting off lights and other electricity-consuming gadgets from 7:30 to 9:00 a.m., a 15-minute daily technology break to encourage socialization, establishment of bike parking areas for students and teachers, use of compost bins to produce compost soil for vertical gardens; and donation drive for used school uniform and education materials, including gadgets, to benefit younger students. Furthermore, they also proposed that each student bring their cutlery, food container, and water canister to avoid generating garbage of plastic or styro-based food packaging not just on Mondays but regularly as a contribution to the environmental protection and preservation initiative.