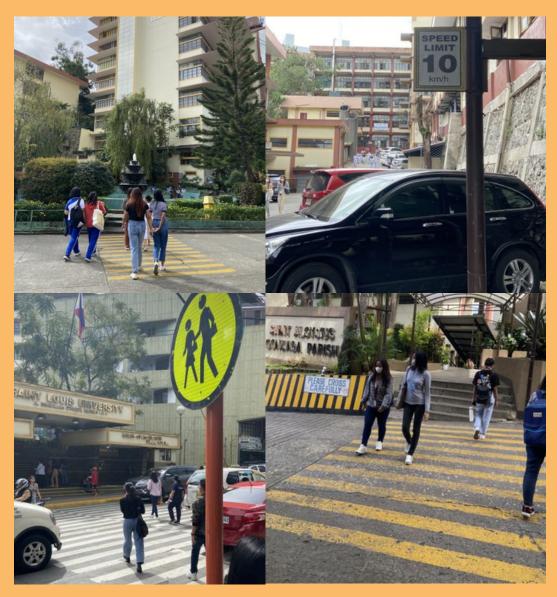

Police personnel from the Baguio City Police Office provide assistance to students and employees while crossing the streets to ensure safety while going to and from the university. Inside the campus, pedestrians are given priority. Pedestrian lanes have been installed in different campus areas to ensure students' and employees' safe passage. Speed limits of vehicles inside the campus have been limited to 10 km per hour only.